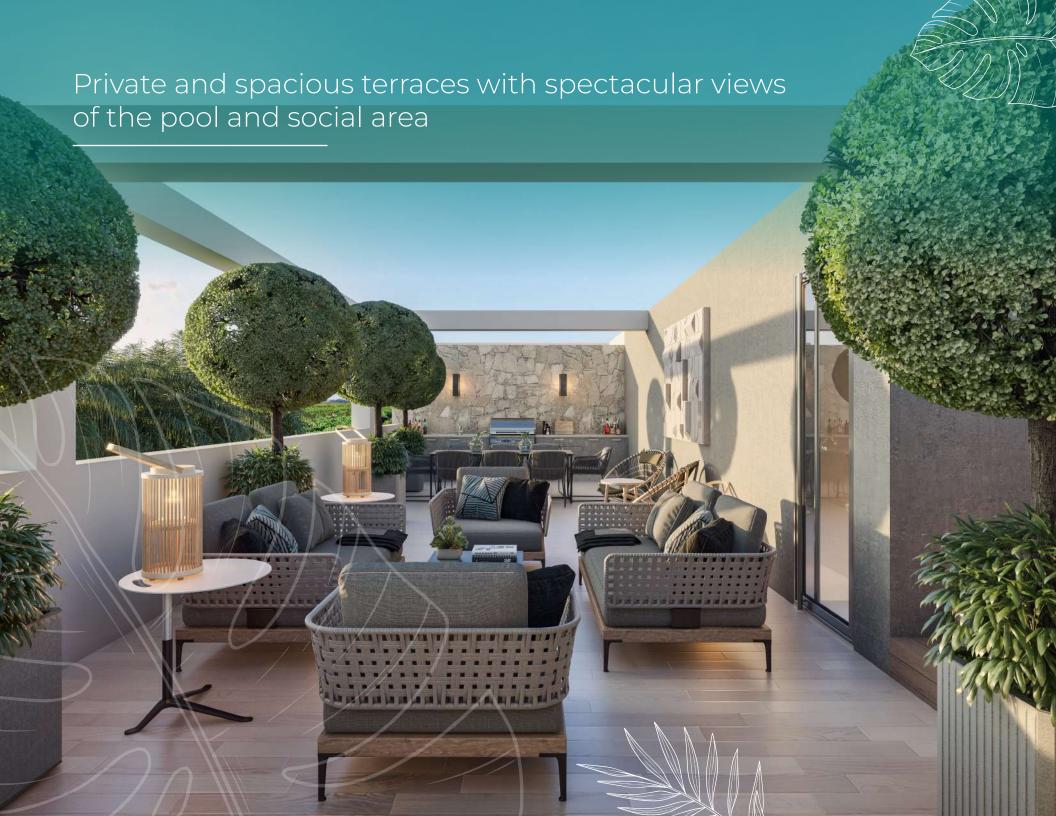

#### **Second floor**

- Terrace area
- BBQ area
- Kitchennette
- Visitors Bathroom
- Solarium
- Private Hot Tub

PRICE RATIO

BEST LOCATION