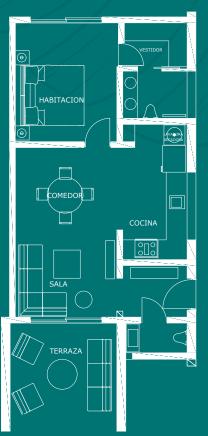

# WATERFALL

- 646 ft<sup>2</sup> + PATIO 340 ft<sup>2</sup>
- Front terrace
- Visitor Bathroom
- Living Dinning room
- Modern Kitchen
- 1 bedroom
- Walking Closet
- Full bathroom
- Back terrace + Garden

### • 1,291 ft<sup>2</sup> + PATIO 1,420 ft<sup>2</sup>

- Terrace type balcony
- Visitors Bathrooms
- Living room
- Dinning room
- Modern Kitchen
- 2 bedrooms
- 2 Walking Closets
- 2 Full bathrooms
- Back terrace + Garden

### • 1,291 ft<sup>2</sup>

- Terrace type balcony
- Visitors Bathrooms
- Living room
- Dinning room
- Modern Kitchen with island
- 2 bedrooms
- 2 Walking Closets
- 2 Full bathrooms