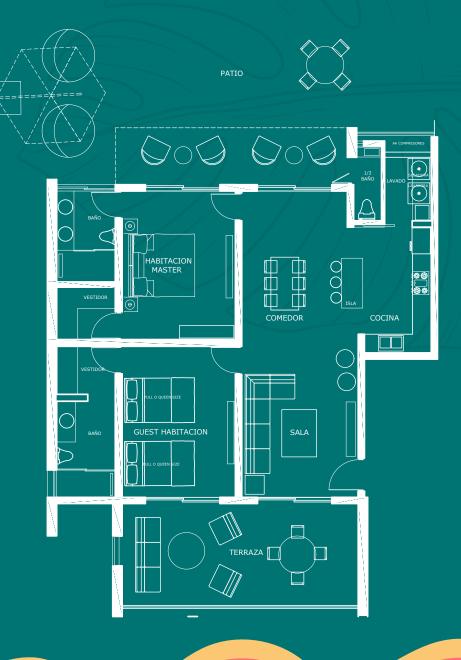

### • 1,291 ft<sup>2</sup> + PATIO 1,420 ft<sup>2</sup>

- Terrace type balcony
- Visitors Bathrooms
- Living room
- Dinning room
- Modern Kitchen
- 2 bedrooms
- 2 Walking Closets
- 2 Full bathrooms
- Back terrace + Garden