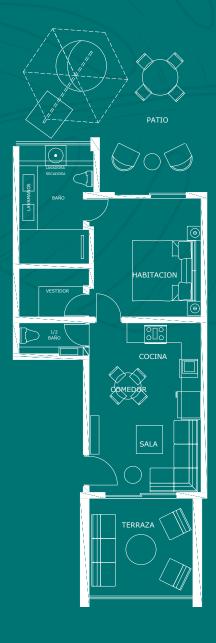

# WATERFALL

- 646 ft<sup>2</sup> + PATIO 340 ft<sup>2</sup>
- Front terrace
- Visitor Bathroom
- Living Dinning room
- Modern Kitchen
- 1 bedroom
- Walking Closet
- Full bathroom
- Back terrace + Garden

### • 678 ft<sup>2</sup> + PATIO 430 ft<sup>2</sup>

- Front terrace
- Visitor Bathroom
- Living Dinning room
- Modern Kitchen
- 1 bedroom
- Walking Closet
- Full bathroom
- Back terrace + Garden