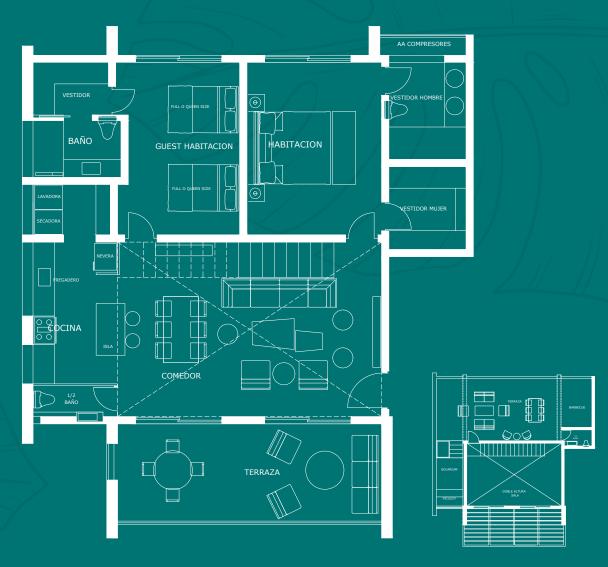

# **VIBES**

• 1,291 ft<sup>2</sup> + TERRACE 775 ft<sup>2</sup>

#### **Fisrt floor**

- Terrace type balcony
- Visitors Bathrooms
- Living room
- Dinning room
- Modern Kitchen with island
- 2 bedrooms
- 2 Walking Closets
- 2 Full bathrooms

#### **Second floor**

- Terrace area
- BBQ area
- Kitchennette
- Visitors Bathroom
- Solarium
- Private Hot Tub

PRICE RATIO

BEST LOCATION