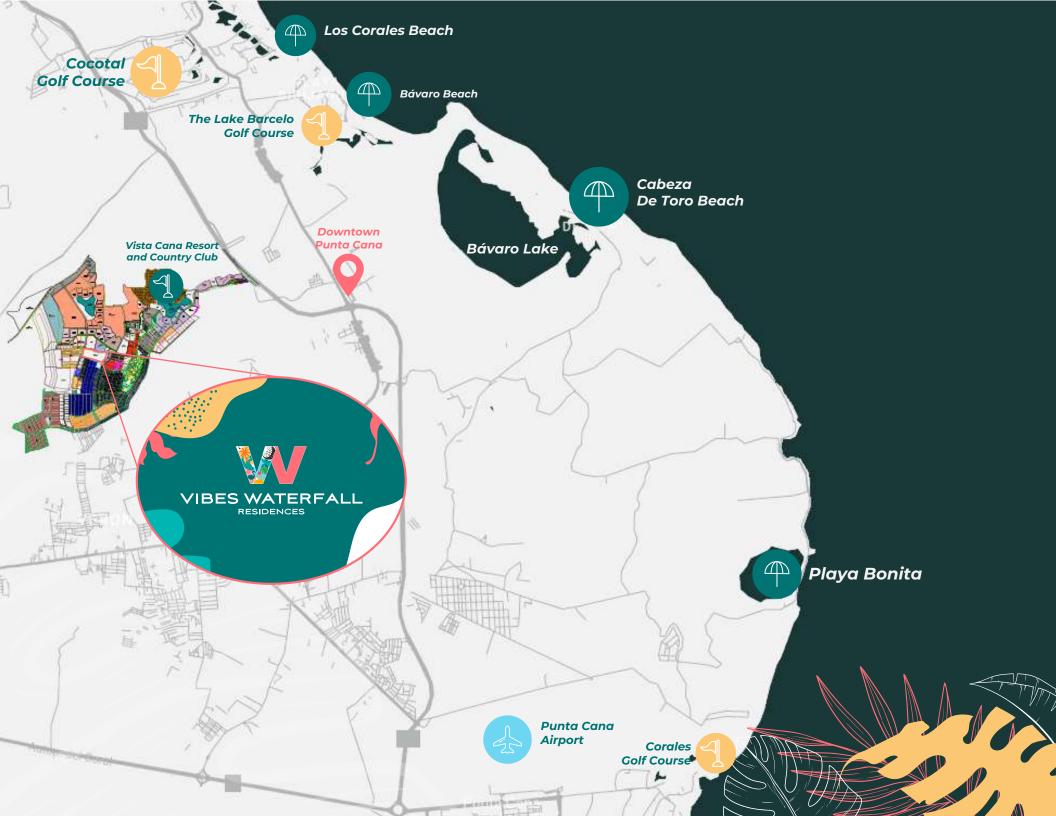

#### **WHY VISTA CANA?**

VISTA CANA Is a large urban complex located 10 minutes from Punta Cana International Airport in the Dominican Republic and 10 minutes from the most beautiful turquoise beaches in the Caribbean.