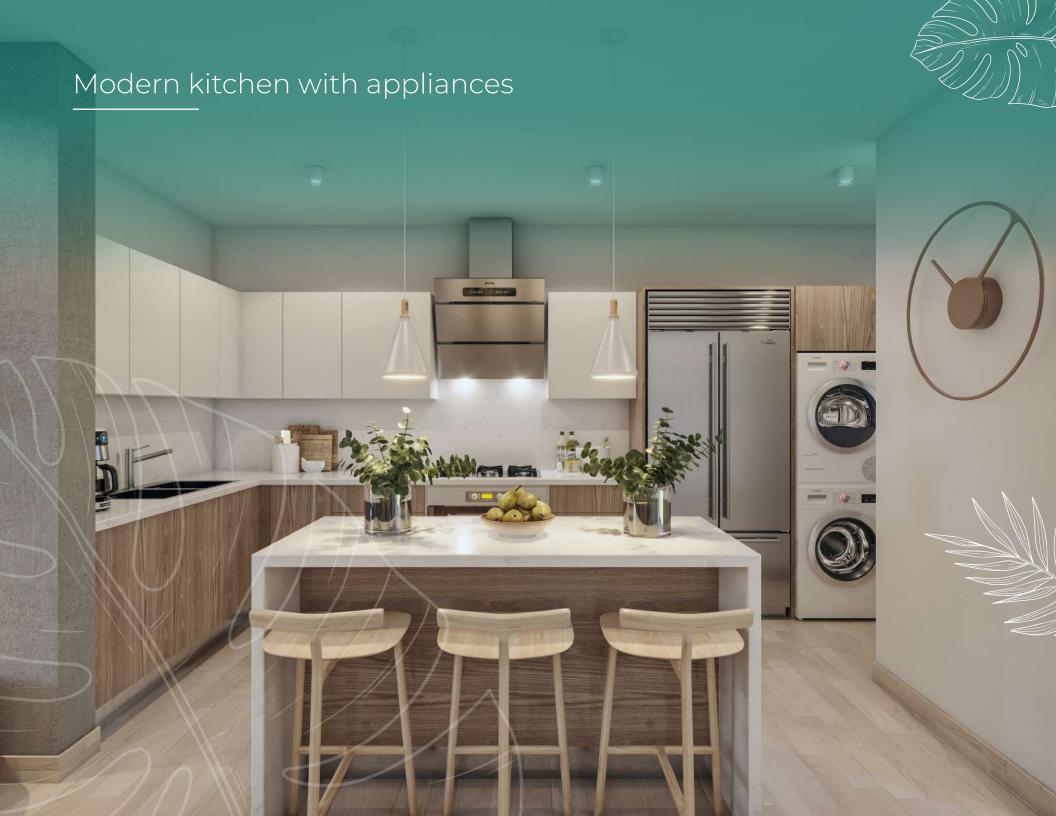

# WATERFALL

- 646 ft<sup>2</sup> + PATIO 340 ft<sup>2</sup>
- Front terrace
- Visitor Bathroom
- Living Dinning room
- Modern Kitchen
- 1 bedroom
- Walking Closet
- Full bathroom
- Back terrace + Garden

### • 678 ft<sup>2</sup> + PATIO 430 ft<sup>2</sup>

- Front terrace
- Visitor Bathroom
- Living Dinning room
- Modern Kitchen
- 1 bedroom
- Walking Closet
- Full bathroom
- Back terrace + Garden