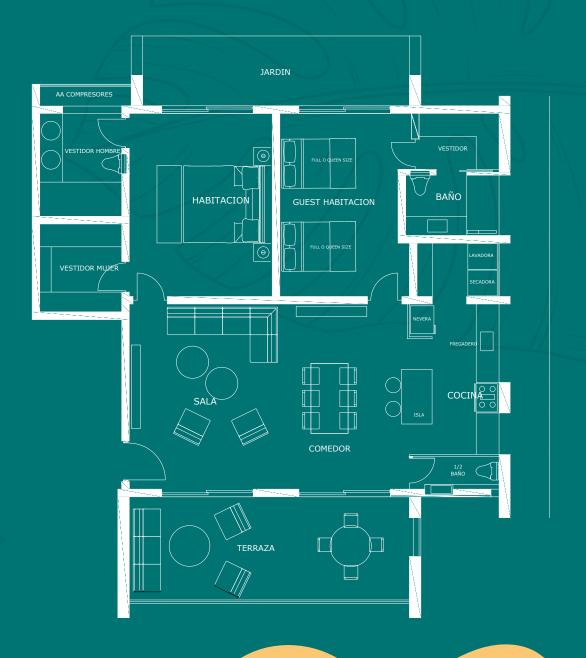

### • 1,291 ft<sup>2</sup>

- Terrace type balcony
- Visitors Bathrooms
- Living room
- Dinning room
- Modern Kitchen with island
- 2 bedrooms
- 2 Walking Closets
- 2 Full bathrooms